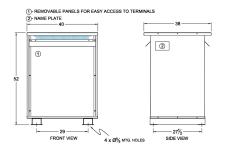

#### **SCHEMATIC/DIAGRAM AND DIMENSION PICTURES**

Three Phase Autotransformer with a capacity of 750kVA, transforming 277Y Volts to 208Y Volts