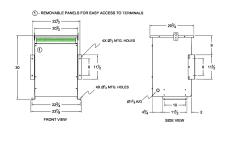

#### **SCHEMATIC/DIAGRAM AND DIMENSION PICTURES**

Three Phase Autotransformer with a capacity of 750kVA, transforming 208Y Volts to 220Y Volts