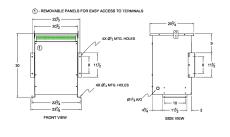

#### **SCHEMATIC/DIAGRAM AND DIMENSION PICTURES**

Three Phase Autotransformer with a capacity of 750kVA, transforming 208Y Volts to 220Y Volts