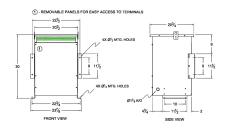

#### **SCHEMATIC/DIAGRAM AND DIMENSION PICTURES**

Three Phase Autotransformer with a capacity of 750kVA, transforming 208Y Volts to 220Y Volts