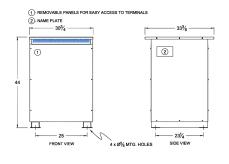

#### SCHEMATIC/DIAGRAM AND DIMENSION PICTURES

Three Phase Autotransformer with a capacity of 750kVA, transforming 200Y Volts to 240Y Volts