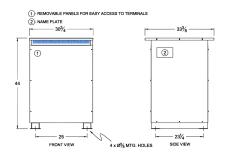

#### SCHEMATIC/DIAGRAM AND DIMENSION PICTURES

Three Phase Autotransformer with a capacity of 750kVA, transforming 200Y Volts to 230Y Volts