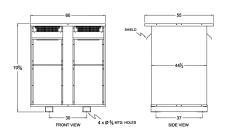

#### **SCHEMATIC/DIAGRAM AND DIMENSION PICTURES**

Three Phase Autotransformer with a capacity of 750kVA, transforming 115Y Volts to 400Y Volts

#### PRODUCT SPECIFICATIONS

| PRODUCT SPECIFICATIONS     |                                                                                      |
|----------------------------|--------------------------------------------------------------------------------------|
| Weight                     | 4722 lbs                                                                             |
| Phases                     | <u>3</u>                                                                             |
| kVA                        | <u>750</u>                                                                           |
| Connection                 | <u>3PhA-NT-1</u>                                                                     |
| Primary Voltage            | 115                                                                                  |
| Primary Max Current        | 3765.3A                                                                              |
| Primary Markings           | <u>X1-X2-X3</u>                                                                      |
| Primary Terminals          | <u>Pads</u>                                                                          |
| Secondary Voltage          | 400                                                                                  |
| Secondary Max Current      | 1082.5A                                                                              |
| Secondary Markings         | <u>H1-H2-H3</u>                                                                      |
| Secondary Terminals        | <u>Pads</u>                                                                          |
| Primary Taps               | N/A                                                                                  |
| Conductor Material         | <u>Copper</u>                                                                        |
| Insulation Class           | 220°C (Class H)                                                                      |
| BIL (Insulation) Level     | <u>10kV</u>                                                                          |
| Efficiency (@35% Load) %   | N/A                                                                                  |
| Impedance Range            | <u>2.5 – 4.5%</u>                                                                    |
| Sound (db)                 | <u>62</u>                                                                            |
| Enclosure Type             | NEMA 3R Indoor                                                                       |
| Enclosure Size             | <u>E3R-11</u>                                                                        |
| Finish/Colour              | Polyester Powder Coat - ANSI/ASA 61 Grey                                             |
| Standards & Certifications | CSA Certified File No. LR34493, UL Listed File No. E108255, ISO 9001:2015 Registered |