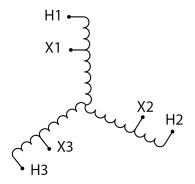

#### PRODUCT SPECIFICATIONS

| PRODUCT SPECIFICATIONS     |                                                                                      |
|----------------------------|--------------------------------------------------------------------------------------|
| Weight                     | 4722 lbs                                                                             |
| Phases                     | <u>3</u>                                                                             |
| kVA                        | <u>750</u>                                                                           |
| Connection                 | <u>3PhA-NT-1</u>                                                                     |
| Primary Voltage            | 115                                                                                  |
| Primary Max Current        | 3765.3A                                                                              |
| Primary Markings           | <u>X1-X2-X3</u>                                                                      |
| Primary Terminals          | <u>Pads</u>                                                                          |
| Secondary Voltage          | 400                                                                                  |
| Secondary Max Current      | 1082.5A                                                                              |
| Secondary Markings         | <u>H1-H2-H3</u>                                                                      |
| Secondary Terminals        | <u>Pads</u>                                                                          |
| Primary Taps               | N/A                                                                                  |
| Conductor Material         | <u>Copper</u>                                                                        |
| Insulation Class           | 220°C (Class H)                                                                      |
| BIL (Insulation) Level     | <u>10kV</u>                                                                          |
| Efficiency (@35% Load) %   | N/A                                                                                  |
| Impedance Range            | <u>2.5 – 4.5%</u>                                                                    |
| Sound (db)                 | <u>62</u>                                                                            |
| Enclosure Type             | NEMA 3R Indoor                                                                       |
| Enclosure Size             | <u>E3R-11</u>                                                                        |
| Finish/Colour              | Polyester Powder Coat - ANSI/ASA 61 Grey                                             |
| Standards & Certifications | CSA Certified File No. LR34493, UL Listed File No. E108255, ISO 9001:2015 Registered |