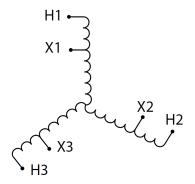

#### **SCHEMATIC/DIAGRAM AND DIMENSION PICTURES**

Three Phase Autotransformer with a capacity of 750kVA, transforming 110Y Volts to 416Y Volts

#### **PRODUCT SPECIFICATIONS**

| Weight                     | 4898 lbs                                                                             |
|----------------------------|--------------------------------------------------------------------------------------|
| Phases                     | <u>3</u>                                                                             |
| kVA                        | <u>750</u>                                                                           |
| Connection                 | 3PhA-NT-1                                                                            |
| Primary Voltage            | 110                                                                                  |
| Primary Max Current        | <u>3936.5A</u>                                                                       |
| Primary Markings           | <u>X1-X2-X3</u>                                                                      |
| Primary Terminals          | <u>Pads</u>                                                                          |
| Secondary Voltage          | 416                                                                                  |
| Secondary Max Current      | 1040.9A                                                                              |
| Secondary Markings         | H1-H2-H3                                                                             |
| Secondary Terminals        | <u>Pads</u>                                                                          |
| Primary Taps               | N/A                                                                                  |
| Conductor Material         | <u>Copper</u>                                                                        |
| Insulation Class           | 220°C (Class H)                                                                      |
| BIL (Insulation) Level     | <u>10kV</u>                                                                          |
| Efficiency (@35% Load) %   | N/A                                                                                  |
| Impedance Range            | <u>2.5 – 4.5%</u>                                                                    |
| Sound (db)                 | <u>62</u>                                                                            |
| Enclosure Type             | NEMA 3R Indoor                                                                       |
| Enclosure Size             | <u>E3R-11</u>                                                                        |
| Finish/Colour              | Polyester Powder Coat - ANSI/ASA 61 Grey                                             |
| Standards & Certifications | CSA Certified File No. LR34493, UL Listed File No. E108255, ISO 9001:2015 Registered |