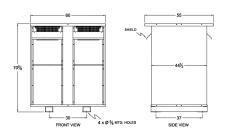

#### **SCHEMATIC/DIAGRAM AND DIMENSION PICTURES**

Three Phase Autotransformer with a capacity of 750kVA, transforming 110Y Volts to 416Y Volts