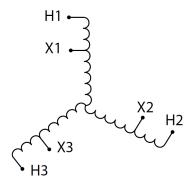

#### **SCHEMATIC/DIAGRAM AND DIMENSION PICTURES**

Three Phase Autotransformer with a capacity of 750kVA, transforming 110Y Volts to 208Y Volts