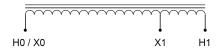

#### PRODUCT SPECIFICATIONS

| PRODUCT SPECIFICATIONS     |                                                                                      |
|----------------------------|--------------------------------------------------------------------------------------|
| Weight                     | 58.3 lbs                                                                             |
| Phases                     | 1                                                                                    |
| kVA                        | 7.5                                                                                  |
| Connection                 | 1PhA-NT-1                                                                            |
| Primary Voltage            | <u>575</u>                                                                           |
| Primary Max Current        | <u>7.5A</u>                                                                          |
| Primary Markings           | <u>H0-H1</u>                                                                         |
| Primary Terminals          | Terminal Blocks                                                                      |
| Secondary Voltage          | 460                                                                                  |
| Secondary Max Current      | <u>9.4A</u>                                                                          |
| Secondary Markings         | <u>X0-X1</u>                                                                         |
| Secondary Terminals        | Terminal Blocks                                                                      |
| Primary Taps               | N/A                                                                                  |
| Conductor Material         | Copper                                                                               |
| Insulation Class           | 180°C (Class F)                                                                      |
| BIL (Insulation) Level     | <u>10kV</u>                                                                          |
| Efficiency (@35% Load) %   | N/A                                                                                  |
| Impedance Range            | 0.5 – 1.5%                                                                           |
| Sound (db)                 | 40 dB                                                                                |
| Enclosure Type             | NEMA 1                                                                               |
| Enclosure Size             | <u>E1-0</u>                                                                          |
| Finish/Colour              | Polyester Powder Coat - ANSI/ASA 61 Grey                                             |
| Standards & Certifications | CSA Certified File No. LR34493, UL Listed File No. E108255, ISO 9001:2015 Registered |