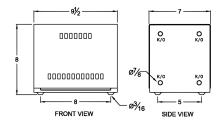

#### **SCHEMATIC/DIAGRAM AND DIMENSION PICTURES**

Single Phase Autotransformer with a capacity of 7.5kVA, transforming 575 Volts to 460 Volts

#### PRODUCT SPECIFICATIONS

| PRODUCT SPECIFICATIONS     |                                                                                      |
|----------------------------|--------------------------------------------------------------------------------------|
| Weight                     | 58.3 lbs                                                                             |
| Phases                     | 1                                                                                    |
| kVA                        | 7.5                                                                                  |
| Connection                 | 1PhA-NT-1                                                                            |
| Primary Voltage            | <u>575</u>                                                                           |
| Primary Max Current        | <u>7.5A</u>                                                                          |
| Primary Markings           | <u>H0-H1</u>                                                                         |
| Primary Terminals          | Terminal Blocks                                                                      |
| Secondary Voltage          | 460                                                                                  |
| Secondary Max Current      | <u>9.4A</u>                                                                          |
| Secondary Markings         | <u>X0-X1</u>                                                                         |
| Secondary Terminals        | Terminal Blocks                                                                      |
| Primary Taps               | N/A                                                                                  |
| Conductor Material         | Copper                                                                               |
| Insulation Class           | 180°C (Class F)                                                                      |
| BIL (Insulation) Level     | <u>10kV</u>                                                                          |
| Efficiency (@35% Load) %   | N/A                                                                                  |
| Impedance Range            | 0.5 – 1.5%                                                                           |
| Sound (db)                 | 40 dB                                                                                |
| Enclosure Type             | NEMA 1                                                                               |
| Enclosure Size             | <u>E1-0</u>                                                                          |
| Finish/Colour              | Polyester Powder Coat - ANSI/ASA 61 Grey                                             |
| Standards & Certifications | CSA Certified File No. LR34493, UL Listed File No. E108255, ISO 9001:2015 Registered |