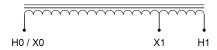

#### PRODUCT SPECIFICATIONS

| PRODUCT SPECIFICATIONS     |                                                                                      |
|----------------------------|--------------------------------------------------------------------------------------|
| Weight                     | 54.8 lbs                                                                             |
| Phases                     | 1                                                                                    |
| kVA                        | 7.5                                                                                  |
| Connection                 | 1PhA-NT-1                                                                            |
| Primary Voltage            | 480                                                                                  |
| Primary Max Current        | <u>9A</u>                                                                            |
| Primary Markings           | <u>H0-H1</u>                                                                         |
| Primary Terminals          | Terminal Blocks                                                                      |
| Secondary Voltage          | 415                                                                                  |
| Secondary Max Current      | <u>10.4A</u>                                                                         |
| Secondary Markings         | <u>X0-X1</u>                                                                         |
| Secondary Terminals        | Terminal Blocks                                                                      |
| Primary Taps               | N/A                                                                                  |
| Conductor Material         | Copper                                                                               |
| Insulation Class           | 180°C (Class F)                                                                      |
| BIL (Insulation) Level     | <u>10kV</u>                                                                          |
| Efficiency (@35% Load) %   | N/A                                                                                  |
| Impedance Range            | 0.5 - 1.5%                                                                           |
| Sound (db)                 | 40 dB                                                                                |
| Enclosure Type             | NEMA 1                                                                               |
| Enclosure Size             | <u>E1-0</u>                                                                          |
| Finish/Colour              | Polyester Powder Coat - ANSI/ASA 61 Grey                                             |
| Standards & Certifications | CSA Certified File No. LR34493, UL Listed File No. E108255, ISO 9001:2015 Registered |