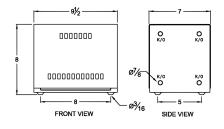

#### **SCHEMATIC/DIAGRAM AND DIMENSION PICTURES**

Single Phase Autotransformer with a capacity of 7.5kVA, transforming 480 Volts to 415 Volts