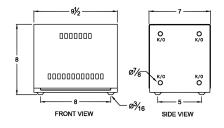

#### **SCHEMATIC/DIAGRAM AND DIMENSION PICTURES**

Single Phase Autotransformer with a capacity of 7.5kVA, transforming 440 Volts to 575 Volts