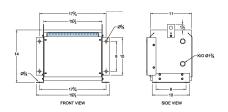

#### **SCHEMATIC/DIAGRAM AND DIMENSION PICTURES**

Three Phase Autotransformer with a capacity of 6kVA, transforming 600Y Volts to 120Y Volts