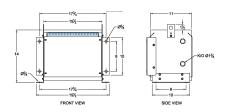

#### **SCHEMATIC/DIAGRAM AND DIMENSION PICTURES**

Three Phase Autotransformer with a capacity of 6kVA, transforming 550Y Volts to 120Y Volts