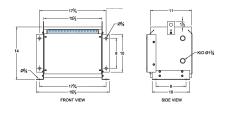

#### **SCHEMATIC/DIAGRAM AND DIMENSION PICTURES**

Three Phase Autotransformer with a capacity of 6kVA, transforming 460Y Volts to 110Y Volts