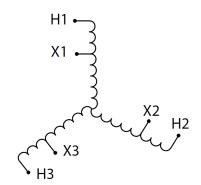

#### **SCHEMATIC/DIAGRAM AND DIMENSION PICTURES**

Three Phase Autotransformer with a capacity of 6kVA, transforming 460Y Volts to 110Y Volts

#### **PRODUCT SPECIFICATIONS**

| Weight                     | 31 lbs                                                                               |
|----------------------------|--------------------------------------------------------------------------------------|
| Phases                     | <u>3</u>                                                                             |
| kVA                        | <u>6</u>                                                                             |
| Connection                 | <u>3PhA-NT-1</u>                                                                     |
| Primary Voltage            | 460                                                                                  |
| Primary Max Current        | 7.5A                                                                                 |
| Primary Markings           | H1-H2-H3                                                                             |
| Primary Terminals          | Terminal Blocks                                                                      |
| Secondary Voltage          | 110                                                                                  |
| Secondary Max Current      | 31.5A                                                                                |
| Secondary Markings         | <u>X1-X2-X3</u>                                                                      |
| Secondary Terminals        | Terminal Blocks                                                                      |
| Primary Taps               | N/A                                                                                  |
| Conductor Material         | <u>Copper</u>                                                                        |
| Insulation Class           | 220°C (Class H)                                                                      |
| BIL (Insulation) Level     | <u>10kV</u>                                                                          |
| Efficiency (@35% Load) %   | N/A                                                                                  |
| Impedance Range            | <u>2.5 – 4.5%</u>                                                                    |
| Sound (db)                 | 40                                                                                   |
| Enclosure Type             | NEMA 1                                                                               |
| Enclosure Size             | <u>E1-3</u>                                                                          |
| Finish/Colour              | Polyester Powder Coat – ANSI/ASA 61 Grey                                             |
| Standards & Certifications | CSA Certified File No. LR34493, UL Listed File No. E108255, ISO 9001:2015 Registered |