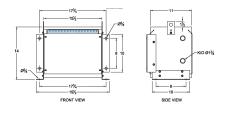

#### **SCHEMATIC/DIAGRAM AND DIMENSION PICTURES**

Three Phase Autotransformer with a capacity of 6kVA, transforming 380Y Volts to 110Y Volts