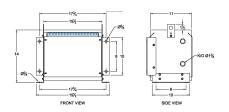

#### **SCHEMATIC/DIAGRAM AND DIMENSION PICTURES**

Three Phase Autotransformer with a capacity of 6kVA, transforming 347Y Volts to 115Y Volts