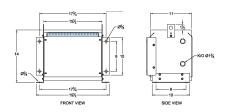

#### **SCHEMATIC/DIAGRAM AND DIMENSION PICTURES**

Three Phase Autotransformer with a capacity of 6kVA, transforming 347Y Volts to 110Y Volts