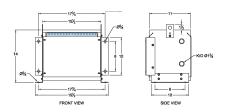

#### **SCHEMATIC/DIAGRAM AND DIMENSION PICTURES**

Three Phase Autotransformer with a capacity of 6kVA, transforming 347Y Volts to 110Y Volts