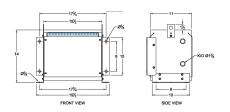

#### **SCHEMATIC/DIAGRAM AND DIMENSION PICTURES**

Three Phase Autotransformer with a capacity of 6kVA, transforming 347Y Volts to 110Y Volts