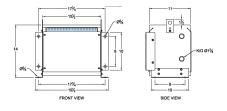

### **SCHEMATIC/DIAGRAM AND DIMENSION PICTURES**

Three Phase Autotransformer with a capacity of 6kVA, transforming 115Y Volts to 416Y Volts