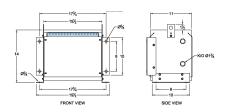

#### **SCHEMATIC/DIAGRAM AND DIMENSION PICTURES**

Three Phase Autotransformer with a capacity of 6kVA, transforming 115Y Volts to 416Y Volts