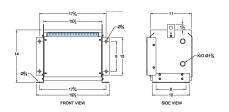

#### **SCHEMATIC/DIAGRAM AND DIMENSION PICTURES**

Three Phase Autotransformer with a capacity of 6kVA, transforming 110Y Volts to 347Y Volts