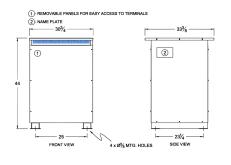

#### SCHEMATIC/DIAGRAM AND DIMENSION PICTURES

Three Phase Autotransformer with a capacity of 600kVA, transforming 600Y Volts to 460Y Volts