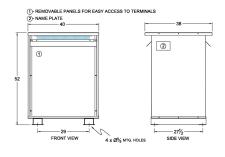

#### **SCHEMATIC/DIAGRAM AND DIMENSION PICTURES**

Three Phase Autotransformer with a capacity of 600kVA, transforming 440Y Volts to 230Y Volts