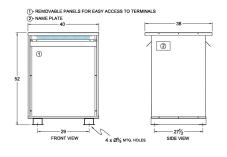

#### **SCHEMATIC/DIAGRAM AND DIMENSION PICTURES**

Three Phase Autotransformer with a capacity of 600kVA, transforming 440Y Volts to 230Y Volts