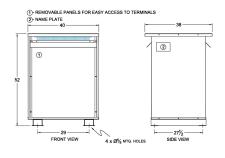

#### **SCHEMATIC/DIAGRAM AND DIMENSION PICTURES**

Three Phase Autotransformer with a capacity of 600kVA, transforming 347Y Volts to 220Y Volts