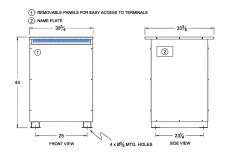

#### SCHEMATIC/DIAGRAM AND DIMENSION PICTURES

Three Phase Autotransformer with a capacity of 600kVA, transforming 277Y Volts to 240Y Volts