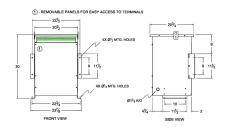

#### **SCHEMATIC/DIAGRAM AND DIMENSION PICTURES**

Three Phase Autotransformer with a capacity of 600kVA, transforming 120Y Volts to 115Y Volts