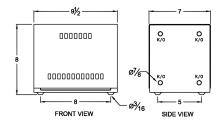

#### **SCHEMATIC/DIAGRAM AND DIMENSION PICTURES**

Single Phase Autotransformer with a capacity of 5kVA, transforming 575 Volts to 440 Volts