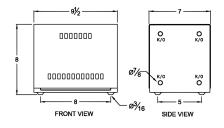

#### **SCHEMATIC/DIAGRAM AND DIMENSION PICTURES**

Single Phase Autotransformer with a capacity of 5kVA, transforming 347 Volts to 415 Volts