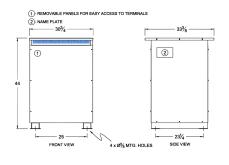

#### SCHEMATIC/DIAGRAM AND DIMENSION PICTURES

Three Phase Autotransformer with a capacity of 500kVA, transforming 550Y Volts to 440Y Volts