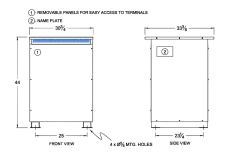

#### SCHEMATIC/DIAGRAM AND DIMENSION PICTURES

Three Phase Autotransformer with a capacity of 500kVA, transforming 440Y Volts to 550Y Volts