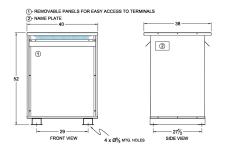

#### **SCHEMATIC/DIAGRAM AND DIMENSION PICTURES**

Three Phase Autotransformer with a capacity of 500kVA, transforming 416Y Volts to 200Y Volts