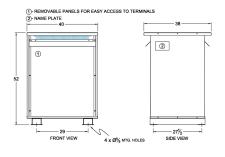

#### **SCHEMATIC/DIAGRAM AND DIMENSION PICTURES**

Three Phase Autotransformer with a capacity of 500kVA, transforming 220Y Volts to 550Y Volts