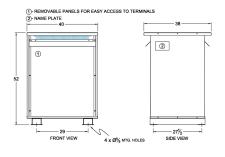

#### **SCHEMATIC/DIAGRAM AND DIMENSION PICTURES**

Three Phase Autotransformer with a capacity of 500kVA, transforming 220Y Volts to 110Y Volts