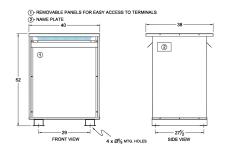

#### **SCHEMATIC/DIAGRAM AND DIMENSION PICTURES**

Three Phase Autotransformer with a capacity of 500kVA, transforming 208Y Volts to 415Y Volts