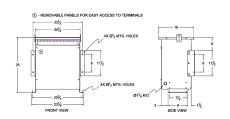

#### **SCHEMATIC/DIAGRAM AND DIMENSION PICTURES**

Three Phase Autotransformer with a capacity of 500kVA, transforming 120Y Volts to 115Y Volts