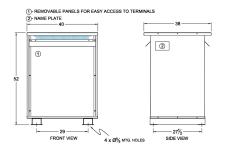

#### **SCHEMATIC/DIAGRAM AND DIMENSION PICTURES**

Three Phase Autotransformer with a capacity of 500kVA, transforming 115Y Volts to 240Y Volts