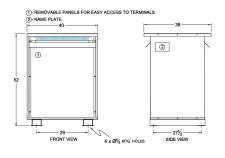

#### **SCHEMATIC/DIAGRAM AND DIMENSION PICTURES**

Three Phase Autotransformer with a capacity of 500kVA, transforming 115Y Volts to 240Y Volts