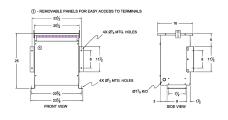

#### **SCHEMATIC/DIAGRAM AND DIMENSION PICTURES**

Three Phase Autotransformer with a capacity of 45kVA, transforming 600Y Volts to 400Y Volts