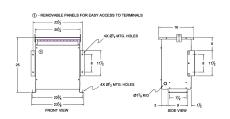

#### **SCHEMATIC/DIAGRAM AND DIMENSION PICTURES**

Three Phase Autotransformer with a capacity of 45kVA, transforming 600Y Volts to 380Y Volts