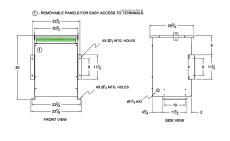

#### **SCHEMATIC/DIAGRAM AND DIMENSION PICTURES**

Three Phase Autotransformer with a capacity of 45kVA, transforming 600Y Volts to 230Y Volts