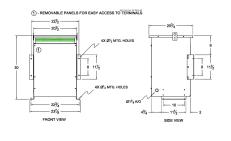

#### **SCHEMATIC/DIAGRAM AND DIMENSION PICTURES**

Three Phase Autotransformer with a capacity of 45kVA, transforming 600Y Volts to 220Y Volts