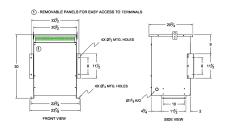

#### **SCHEMATIC/DIAGRAM AND DIMENSION PICTURES**

Three Phase Autotransformer with a capacity of 45kVA, transforming 600Y Volts to 208Y Volts