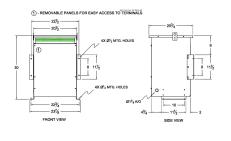

#### **SCHEMATIC/DIAGRAM AND DIMENSION PICTURES**

Three Phase Autotransformer with a capacity of 45kVA, transforming 600Y Volts to 208Y Volts