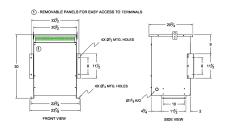

#### **SCHEMATIC/DIAGRAM AND DIMENSION PICTURES**

Three Phase Autotransformer with a capacity of 45kVA, transforming 600Y Volts to 120Y Volts