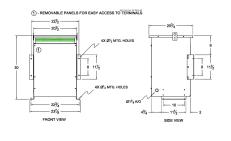

#### **SCHEMATIC/DIAGRAM AND DIMENSION PICTURES**

Three Phase Autotransformer with a capacity of 45kVA, transforming 600Y Volts to 120Y Volts