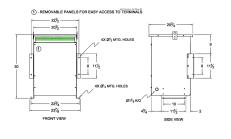

#### **SCHEMATIC/DIAGRAM AND DIMENSION PICTURES**

Three Phase Autotransformer with a capacity of 45kVA, transforming 600Y Volts to 120Y Volts