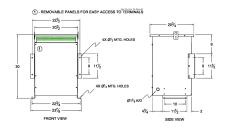

#### **SCHEMATIC/DIAGRAM AND DIMENSION PICTURES**

Three Phase Autotransformer with a capacity of 45kVA, transforming 600Y Volts to 115Y Volts