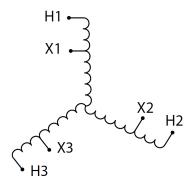

#### **SCHEMATIC/DIAGRAM AND DIMENSION PICTURES**

Three Phase Autotransformer with a capacity of 45kVA, transforming 600Y Volts to 115Y Volts

#### **PRODUCT SPECIFICATIONS**

| Weight                     | 280 lbs                                                                              |
|----------------------------|--------------------------------------------------------------------------------------|
| Phases                     | <u>3</u>                                                                             |
| kVA                        | 45                                                                                   |
| Connection                 | <u>3PhA-NT-1</u>                                                                     |
| Primary Voltage            | 600                                                                                  |
| Primary Max Current        | 43.3A                                                                                |
| Primary Markings           | H1-H2-H3                                                                             |
| Primary Terminals          | #2-14 AWG                                                                            |
| Secondary Voltage          | 115                                                                                  |
| Secondary Max Current      | 225.9A                                                                               |
| Secondary Markings         | <u>X1-X2-X3</u>                                                                      |
| Secondary Terminals        | 600MCM-2                                                                             |
| Primary Taps               | N/A                                                                                  |
| Conductor Material         | Copper                                                                               |
| Insulation Class           | 220°C (Class H)                                                                      |
| BIL (Insulation) Level     | 10kV                                                                                 |
| Efficiency (@35% Load) %   | N/A                                                                                  |
| Impedance Range            | <u>2.5 - 4.5%</u>                                                                    |
| Sound (db)                 | 45                                                                                   |
| Enclosure Type             | NEMA 3R Indoor                                                                       |
| Enclosure Size             | <u>E3R-6</u>                                                                         |
| Finish/Colour              | Polyester Powder Coat - ANSI/ASA 61 Grey                                             |
| Standards & Certifications | CSA Certified File No. LR34493, UL Listed File No. E108255, ISO 9001:2015 Registered |